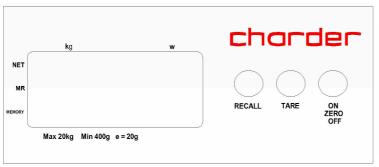

## **KEY FUNCTIONS (Model MS2400 baby scale)**

| Key         | Description                                                                                                                     |
|-------------|---------------------------------------------------------------------------------------------------------------------------------|
| ON/ZERO/OFF | <ul><li>Turn ON/OFF the scale</li><li>Zero the scale</li></ul>                                                                  |
| TARE        | Tare un-wanted weight (ex. Diaper)                                                                                              |
| RECALL      | <ul> <li>To recall the last locked weight value if weight&lt;1kg</li> <li>To store the weight value if weight&gt;1kg</li> </ul> |