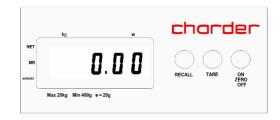

## **KEY FUNCTIONS (Model MS2400 baby scale)**

| Key         | Description                                                                                                                     |
|-------------|---------------------------------------------------------------------------------------------------------------------------------|
| ON/ZERO/OFF | <ul><li>Turn ON/OFF the scale</li><li>Zero the scale</li></ul>                                                                  |
| TARE        | Tare un-wanted weight (ex. Diaper)                                                                                              |
| RECALL      | <ul> <li>To recall the last locked weight value if weight&lt;1kg</li> <li>To store the weight value if weight&gt;1kg</li> </ul> |