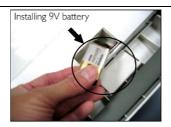

## **Quick Guide for MS2400**



Important: Before operations, make sure you read and understand the manual.

Caution: Should place the scale on the flat surface Batteries should be kept away from children. Only babies can be placed on the baby tray Never leave babies unattended on the scale.







## Steps:

## YOU WILL NEED ...







or

Put the scale on the flat surface



Turn on the scale.

Press ON/ZERO/OFF to zero the scale.





Press HOLD before weighing. After beep sound, measurement is completed !!.



## **KEY FUNCTIONS (Model MS2400 baby scale)**

| Key         | Description                                                                                                                     |
|-------------|---------------------------------------------------------------------------------------------------------------------------------|
| ON/ZERO/OFF | <ul><li>Turn ON/OFF the scale</li><li>Zero the scale</li></ul>                                                                  |
| TARE        | Tare un-wanted weight (ex. Diaper)