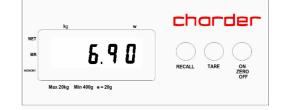

## **KEY FUNCTIONS (Model MS2400 baby scale)**

| Key         | Description                                                                                                                     |
|-------------|---------------------------------------------------------------------------------------------------------------------------------|
| ON/ZERO/OFF | <ul><li>Turn ON/OFF the scale</li><li>Zero the scale</li></ul>                                                                  |
| TARE        | Tare un-wanted weight (ex. Diaper)                                                                                              |
| RECALL      | <ul> <li>To recall the last locked weight value if weight&lt;1kg</li> <li>To store the weight value if weight&gt;1kg</li> </ul> |