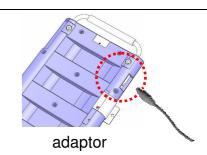

## YOU WILL NEED ...

or

Put the scale on the flat surface

Turn on the scale.

Press ON/ZERO/OFF to zero the scale.

Press HOLD before weighing. After beep sound, measurement is completed !!.