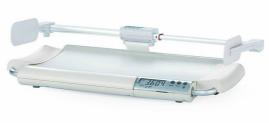

## YOU WILL NEED ...

or

Put the scale on the flat surface

Turn on the scale.

Press ON/ZERO/OFF to zero the scale.

Press HOLD before weighing. After beep sound, measurement is completed !!.