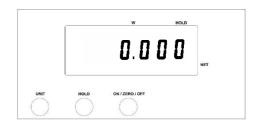

## Steps:

YOU WILL NEED ...

9V x1 battery

adaptor

Put the scale on the flat surface

Turn on the scale.

Press ON/ZERO/OFF to zero the scale.

Press HOLD before weighing.

## **KEY FUNCTIONS (Model MS3500 baby scale)**

| Key         | Description                                                    |
|-------------|----------------------------------------------------------------|
| ON/ZERO/OFF | <ul><li>Turn ON/OFF the scale</li><li>Zero the scale</li></ul> |
| HOLD        | To lock weighing result                                        |
| UNIT        | Weight unit switch between kg, lb, oz                          |