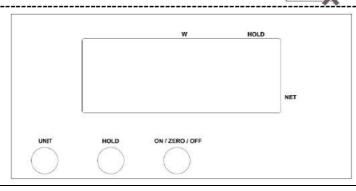

## Steps:

YOU WILL NEED ...

9V x1 battery

adaptor

Put the scale on the flat surface

Turn on the scale.

Press ON/ZERO/OFF to zero the scale.

Press HOLD before weighing.

After beep sound, measurement is completed !!

## **KEY FUNCTIONS (Model MS3500 baby scale)**

| Key         | Description                                                    |
|-------------|----------------------------------------------------------------|
| ON/ZERO/OFF | <ul><li>Turn ON/OFF the scale</li><li>Zero the scale</li></ul> |
| HOLD        | To lock weighing result                                        |
| UNIT        | Weight unit switch between kg, lb, oz                          |