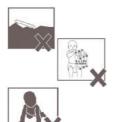

## **Quick Guide for MS3500**

Important: Before operations, make sure you read and understand the manual.

Caution: Should place the scale on the flat surface Batteries should be kept away from children. Only babies can be placed on the baby tray Never leave babies unattended on the scale