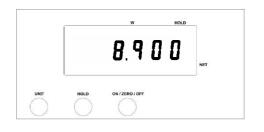

## **Quick Guide for MS3500**



Important: Before operations, make sure you read and understand the manual.

Caution: Should place the scale on the flat surface Batteries should be kept away from children. Only babies can be placed on the baby tray Never leave babies unattended on the scale







## Steps:

YOU WILL NEED ...





9V x1 battery

adaptor

Put the scale on the flat surface



Turn on the scale.

Press ON/ZERO/OFF to zero the scale.



Press HOLD before weighing.

After beep sound, measurement is completed !!



## **KEY FUNCTIONS (Model MS3500 baby scale)**

| Key         | Description                                                    |
|-------------|----------------------------------------------------------------|
| ON/ZERO/OFF | <ul><li>Turn ON/OFF the scale</li><li>Zero the scale</li></ul> |
| HOLD        | To lock weighing result                                        |
| UNIT        | Weight unit switch between kg, lb, oz                          |



Charder Electronic Co., Ltd
103 Guo Zhong Road. Dah Li Dist. Taichung City. Taiwan 41262
TEL:+886 4 24063766

FAX:+886 4 24065612

www.chardermedical.com