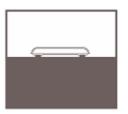

## Steps:

YOU WILL NEED ...

9V x1 battery

adaptor

Put the scale on the flat surface

Turn on the scale.

Press ON/ZERO/OFF to zero the scale.

Press HOLD before weighing.